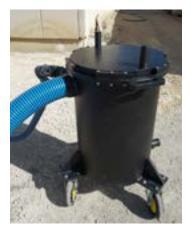

6 litres/minutes water flow rate by gravity

15 litres/minutes water flow rate by gravity

Portable filtration device – 50 litres/minute using a transfer pump

1500 litres/minutes water flow rate by gravity