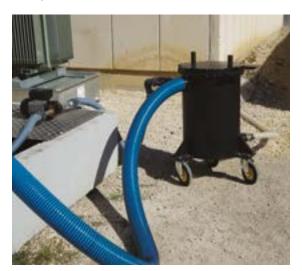

#### **Functionalities**

Continuous rainwater drainage Hydrocarbon entrapment Seals instantly in case of sudden hydrocarbon leak