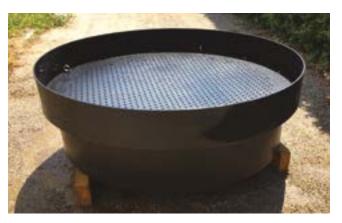

6 litres/minutes water flow rate by gravity

15 litres/minutes water flow rate by gravity

Portable filtration device – 50 litres/minute using a transfer pump

1500 litres/minutes water flow rate by gravity