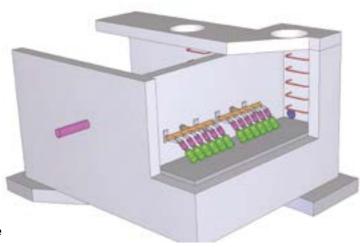

#### **Functionalities**

Continuous rainwater drainage Hydrocarbon entrapment Seals instantly in case of sudden hydrocarbon leak