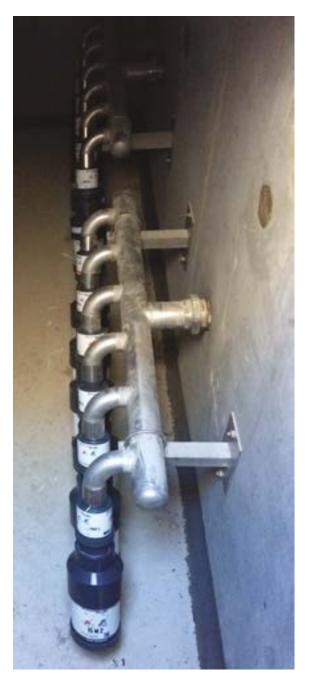

6 litres/minutes water flow rate by gravity

15 litres/minutes water flow rate by gravity

Portable filtration device – 50 litres/minute using a transfer pump

1500 litres/minutes water flow rate by gravity