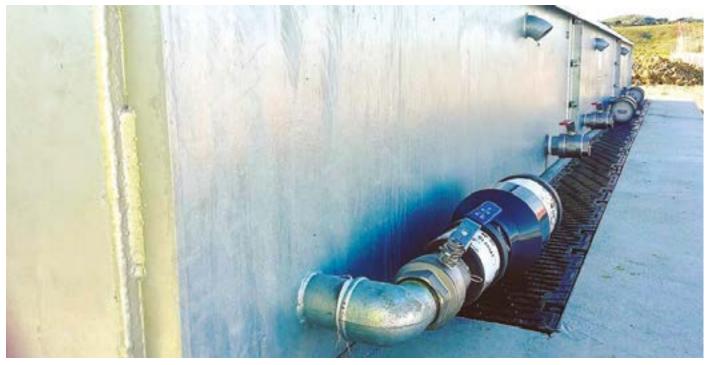

6 litres/minutes water flow rate by gravity

15 litres/minutes water flow rate by gravity

Portable filtration device – 50 litres/minute using a transfer pump

1500 litres/minutes water flow rate by gravity