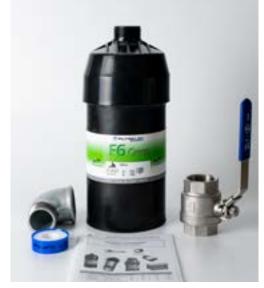

6 litres/minutes water flow rate by gravity

15 litres/minutes water flow rate by gravity

Portable filtration device – 50 litres/minute using a transfer pump

1500 litres/minutes water flow rate by gravity