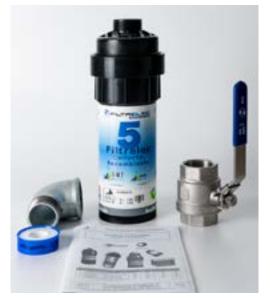

# Full compliance with Clean Water Act, EN 61936-1, AS2067, REACH and RoHS requirements.

FILTRELEC® is a technical and economical field proven alternative to the decanters and traditional separators

5 litres/minutes water flow rate by gravity