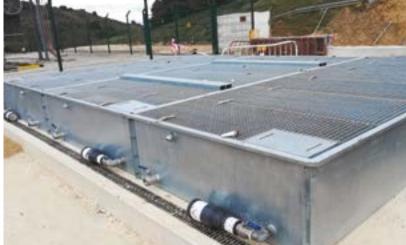

6 litres/minutes water flow rate by gravity

15 litres/minutes water flow rate by gravity

Portable filtration device – 50 litres/minute using a transfer pump

1500 litres/minutes water flow rate by gravity

**On-site installation**: experienced staff security and specific clearance for the most complex applications.

**Waste disposal:** collection and disposal of saturated cartridges to be done in your usual hydrocarbon waste reprocessing circuits.