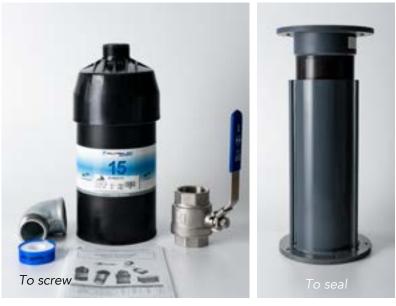

6 litres/minutes water flow rate by gravity

15 litres/minutes water flow rate by gravity

Portable filtration device – 50 litres/minute using a transfer pump

1500 litres/minutes water flow rate by gravity